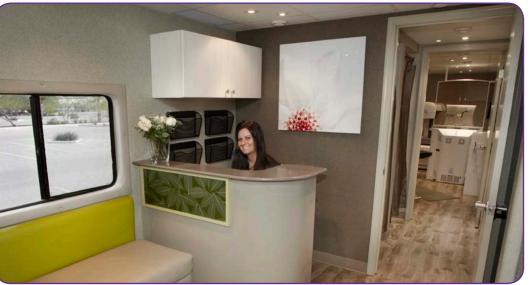

#### Front Room:

- Patient entrance
- Waiting area with couches
- Reception area