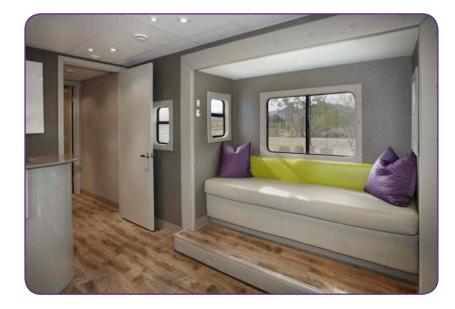

#### Front Room:

- Patient entrance
- Waiting area with couches
- Reception area