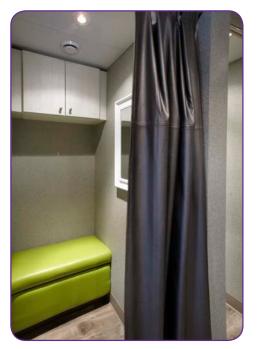

## Specialty Vehicle Features:

- Wheelchair access ramp
- Slide-outs for ample interior space
- Vehicle layout emphasizes both function and form

















We provide personalized care in a relaxed, comfortable atmosphere

#### Front Room:

- Patient entrance
- Waiting area with couches
- Reception area

#### Middle Room:

Two private changing rooms

### Rear Room:

- Wheelchair access door
- Private patient screening room
- Cabinet for medical storage
- Computer station







# **HOLOGIC**

Unit is equipped with state-of-the-art technology:

- Selenia Digital
  Mammography System
- Selenia Discovery C Bone Density System (DEXA)