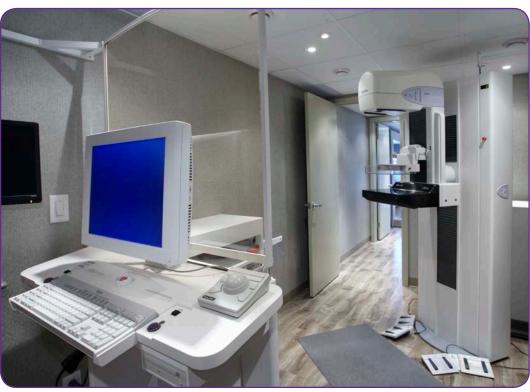

### Rear Room:

- Wheelchair access door
- Private patient screening room
- Cabinet for medical storage
- Computer station

# **HOLOGIC**

Unit is equipped with state-of-the-art technology:

- Selenia Digital
  Mammography System
- Selenia Discovery C Bone Density System (DEXA)