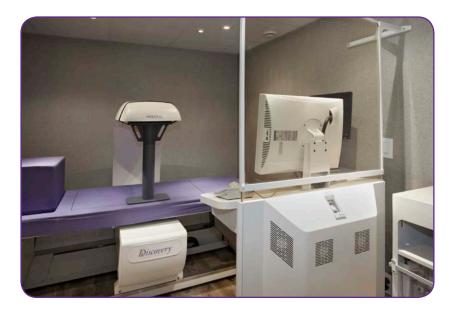

# **HOLOGIC**

Unit is equipped with state-of-the-art technology:

- Selenia Digital
  Mammography System
- Selenia Discovery C Bone Density System (DEXA)