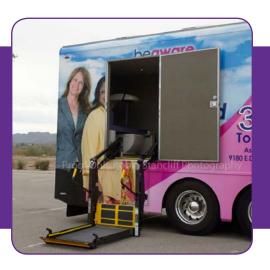

## Specialty Vehicle Features:

- Wheelchair access ramp
- Slide-outs for ample interior space
- Vehicle layout emphasizes both function and form

We provide personalized care in a relaxed, comfortable atmosphere

### Rear Room:

- Wheelchair access door
- Private patient screening room
- Cabinet for medical storage
- Computer station