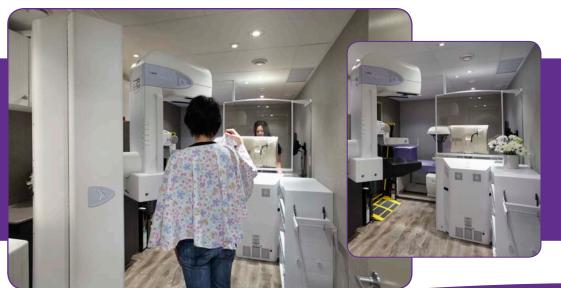

### Rear Room:

- Wheelchair access door
- Private patient screening room
- Cabinet for medical storage
- Computer station

# **HOLOGIC**

Unit is equipped with state-of-the-art technology:

- Selenia Digital
  Mammography System
- Selenia Discovery C Bone Density System (DEXA)