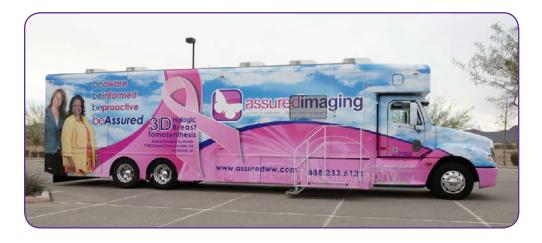

## Specialty Vehicle Features:

- Wheelchair access ramp
- Slide-outs for ample interior space
- Vehicle layout emphasizes both function and form

We provide personalized care in a relaxed, comfortable atmosphere

# **HOLOGIC**

Unit is equipped with state-of-the-art technology:

- Selenia Digital
  Mammography System
- Selenia Discovery C Bone Density System (DEXA)