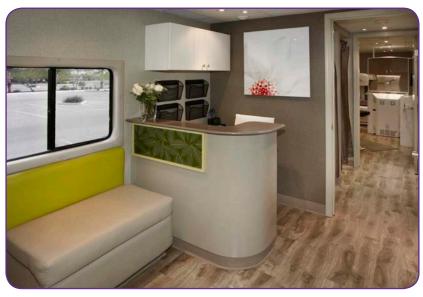

#### Front Room:

- Patient entrance
- Waiting area with couches
- Reception area